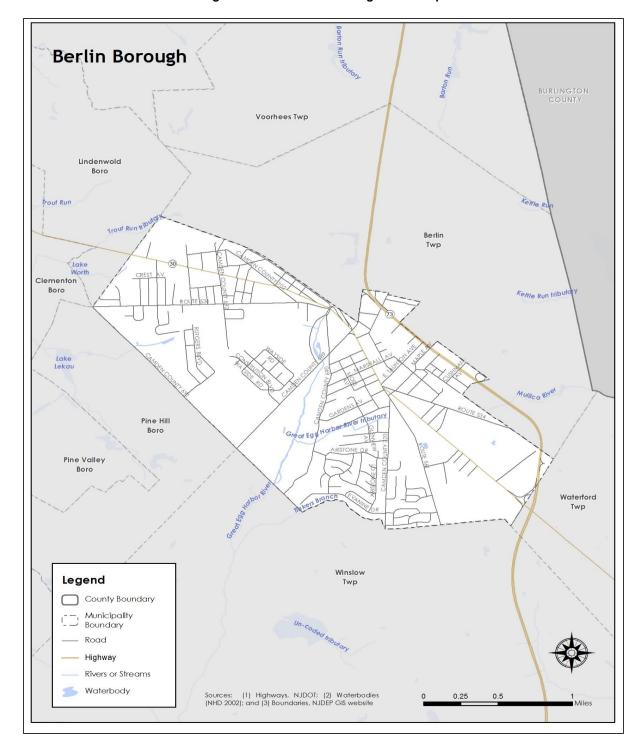

Per Figure CaC.6-2, major water courses include Great Egg Harbor River and Tinkers Branch. Major transportation routes include U.S. Highway 30 and 130. The land is predominantly flat.

Figure CaC.6-2: Berlin Borough Base Map