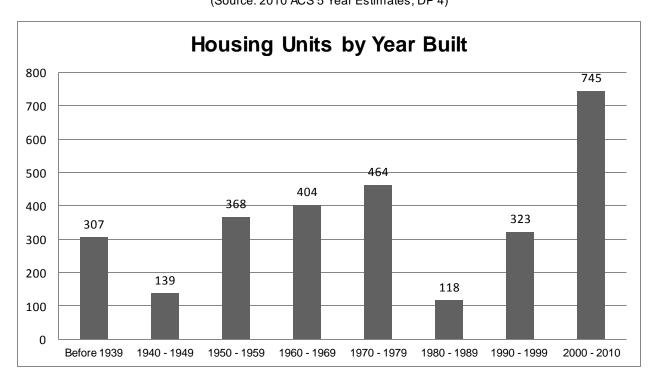

Figure CaC.6-3 illustrates development patterns in Berlin Borough by examining housing units by year built. About one in four homes in Berlin Borough were built during the 2000s.

Figure CaC.6-3: Berlin Borough Housing Units by Year Built (Source: 2010 ACS 5 Year Estimates, DP 4)